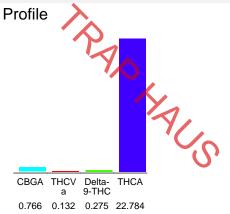

#### Cannabinoid Profile

Cannabinoid Profile by HPLC

0.28%

0.00% CBD

| Cannabinoid                                      | % wt  | mg/g   |
|--------------------------------------------------|-------|--------|
| CBGA                                             | 0.766 | 7.66   |
| THCVa                                            | 0.132 | 1.32   |
| Delta-9-THC                                      | 0.275 | 2.75   |
| THCA                                             | 22.78 | 227.84 |
| Total Cannabinoids                               | 23.96 | 239.6  |
| Calculated Total THC                             | 20.26 | 202.57 |
| Calculated CBD Yield                             | 0.00  | 0.00   |
| Colored at A Total THO - Dalta 0 THO - 0 077 THO |       |        |

Calculated Total THC = Delta-9-THC + 0.877 THCA
Calculated Maximum CBD Yield = CBD + 0.877 \* CBDA

23.96%

**Total Cannabinoids** 