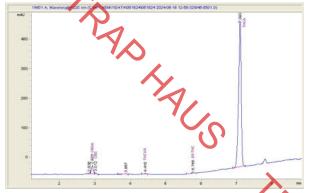

# Rogue River Organics

### Sample 150-061824-411

**Devil's Mistress** 

Sample Submitted: 06-18-2024; Report Date: 06-18-2024

# **Devil's Mistress**

Plant Material: Hemp Flower

Chromatogram



#### Cannabinoid Profile



Cannabinoid Profile by HPLC

0.28%

0.00% CBD

| Cannabinoid                                      | % wt  | mg/g   |
|--------------------------------------------------|-------|--------|
| CBGA                                             | 0.766 | 7.66   |
| THCVa                                            | 0.132 | 1.32   |
| Delta-9-THC                                      | 0.275 | 2.75   |
| THCA                                             | 22.78 | 227.84 |
| Total Cannabinoids                               | 23.96 | 239.6  |
| Calculated Total THC                             | 20.26 | 202.57 |
| Calculated CBD Yield                             | 0.00  | 0.00   |
| Colored at A Total THO - Dalta 0 THO - 0 077 THO |       |        |

Calculated Total THC =