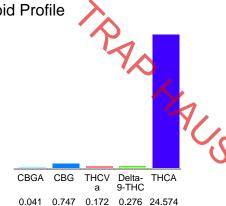

#### Cannabinoid Profile

### Cannabinoid Profile by HPLC

0.28% Delta-9-THC

0.00% CBD

| Cannabinoid               | % wt  | mg/g   |
|---------------------------|-------|--------|
| CBGA                      | 0.041 | 0.41   |
| CBG                       | 0.747 | 7.47   |
| THCVa                     | 0.172 | 1.72   |
| Delta-9-THC               | 0.276 | 2.76   |
| THCA                      | 24.57 | 245.74 |
| <b>Total Cannabinoids</b> | 25.81 | 258.1  |
| Calculated Total THC      | 21.83 | 218.27 |
| Calculated CBD Yield      | 0.00  | 0.00   |