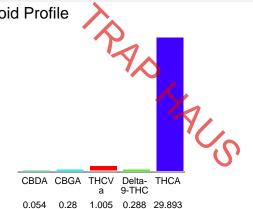

#### Cannabinoid Profile

Cannabinoid Profile by HPLC

0.29% Delta-9-THC

0.00% CBD

| Cannabinoid          | % wt  | mg/g   |
|----------------------|-------|--------|
| CBDA                 | 0.054 | 0.54   |
| CBGA 🥠               | 0.28  | 2.8    |
| THCVa                | 1.005 | 10.05  |
| Delta-9-THC          | 0.288 | 2.88   |
| THCA                 | 29.89 | 298.93 |
| Total Cannabinoids   | 31.52 | 315.2  |
| Calculated Total THC | 26.50 | 265.04 |
| Calculated CBD Yield | 0.05  | 0.47   |
|                      |       |        |

Calculated Total THC = Delta-9-THC + 0.877 THCA

Calculated Maximum CBD Yield = CBD + 0.877 \* CBDA

31.52%

**Total Cannabinoids** 