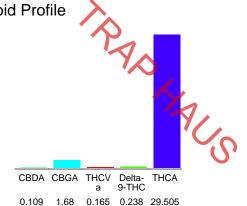

#### Cannabinoid Profile

Cannabinoid Profile by HPLC

0.24% Delta-9-THC

0.00% CBD

| Cannabinoid          | % wt  | mg/g   |
|----------------------|-------|--------|
| CBDA                 | 0.109 | 1.09   |
| CBGA 🦪               | 1.68  | 16.8   |
| THCVa                | 0.165 | 1.65   |
| Delta-9-THC          | 0.238 | 2.38   |
| THCA                 | 29.51 | 295.05 |
| Total Cannabinoids   | 31.70 | 317.0  |
| Calculated Total THC | 26.11 | 261.14 |
| Calculated CBD Yield | 0.10  | 0.96   |
|                      |       |        |

Calculated Total THC = Delta-9-THC + 0.877 THCA
Calculated Maximum CBD Yield = CBD + 0.877 \* CBDA

31.70%

**Total Cannabinoids** 