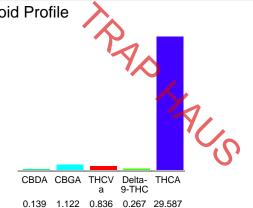

### Cannabinoid Profile

Cannabinoid Profile by HPLC

0.27% Delta-9-THC

0.00% **CBD** 

| Cannabinoid          | % wt  | mg/g   |
|----------------------|-------|--------|
| CBDA                 | 0.139 | 1.39   |
| CBGA                 | 1.122 | 11.22  |
| THCVa                | 0.836 | 8.36   |
| Delta-9-THC          | 0.267 | 2.67   |
| THCA                 | 29.59 | 295.87 |
| Total Cannabinoids   | 31.95 | 319.5  |
| Calculated Total THC | 26.21 | 262.15 |
| Calculated CBD Yield | 0.12  | 1.22   |