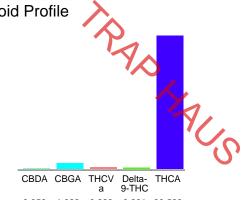

### Cannabinoid Profile

0.056 1.329 0.228 0.281 30.528

Cannabinoid Profile by HPLC

0.28% Delta-9-THC

0.00% **CBD** 

| Cannabinoid          | % wt  | mg/g   |
|----------------------|-------|--------|
| CBDA                 | 0.056 | 0.56   |
| CBGA 🦪               | 1.329 | 13.29  |
| THCVa                | 0.228 | 2.28   |
| Delta-9-THC          | 0.281 | 2.81   |
| THCA                 | 30.53 | 305.28 |
| Total Cannabinoids   | 32.42 | 324.2  |
| Calculated Total THC | 27.05 | 270.54 |
| Calculated CBD Yield | 0.05  | 0.49   |
|                      |       |        |

Calculated Total THC = Delta-9-THC + 0.877 THCA Calculated Maximum CBD Yield = CBD + 0.877 \* CBDA

32.42%

**Total Cannabinoids** 