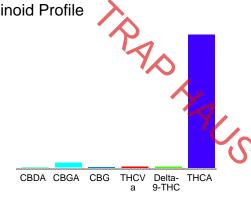

#### Cannabinoid Profile

1.11 0.139 0.232 0.273 29.908

## Cannabinoid Profile by HPLC

0.27% Delta-9-THC

0.00% **CBD** 

| Cannabinoid          | % wt  | mg/g   |
|----------------------|-------|--------|
| CBDA                 | 0.059 | 0.59   |
| CBGA 🦪               | 1.11  | 11.1   |
| CBG                  | 0.139 | 1.39   |
| THCVa                | 0.232 | 2.32   |
| Delta-9-THC          | 0.273 | 2.73   |
| THCA                 | 29.91 | 299.08 |
| Total Cannabinoids   | 31.72 | 317.2  |
| Calculated Total THC | 26.50 | 265.02 |
| Calculated CBD Yield | 0.05  | 0.52   |