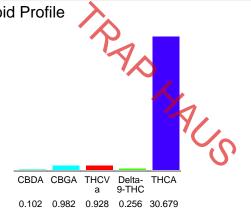

### Cannabinoid Profile

Cannabinoid Profile by HPLC

0.26%

Delta-9-THC

0.00% CBD

| Cannabinoid          | % wt  | mg/g   |
|----------------------|-------|--------|
| CBDA                 | 0.102 | 1.02   |
| CBGA                 | 0.982 | 9.82   |
| THCVa                | 0.928 | 9.28   |
| Delta-9-THC          | 0.256 | 2.56   |
| THCA                 | 30.68 | 306.79 |
| Total Cannabinoids   | 32.95 | 329.5  |
| Calculated Total THC | 27.16 | 271.61 |
| Calculated CBD Yield | 0.09  | 0.89   |

Calculated Total THC = Delta-9-THC + 0.877 THCA
Calculated Maximum CBD Yield = CBD + 0.877 \* CBDA

32.95%

**Total Cannabinoids** 