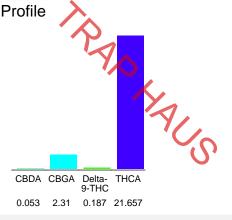

### Cannabinoid Profile

Cannabinoid Profile by HPLC

0.19% Delta-9-THC

> 0.00% CBD

| Cannabinoid                                        | % wt  | mg/g   |
|----------------------------------------------------|-------|--------|
| CBDA                                               | 0.053 | 0.53   |
| CBGA                                               | 2.31  | 23.1   |
| Delta-9-THC                                        | 0.187 | 1.87   |
| THCA                                               | 21.66 | 216.57 |
| Total Cannabinoids                                 | 24.21 | 242.1  |
| Calculated Total THC                               | 19.18 | 191.80 |
| Calculated CBD Yield                               | 0.05  | 0.46   |
| Colored to different THO - Delta 0 THO - 0 077 THO |       |        |

Calculated Total THC = Delta-9-THC + 0.877 THCA
Calculated Maximum CBD Yield = CBD + 0.877 \* CBDA

24.21%

**Total Cannabinoids** 