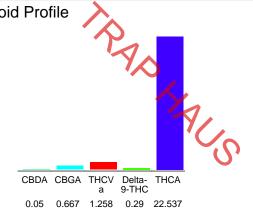

#### Cannabinoid Profile

Cannabinoid Profile by HPLC

0.29% Delta-9-THC

0.00% CBD

| Cannabinoid          | % wt  | mg/g   |
|----------------------|-------|--------|
| CBDA                 | 0.05  | 0.5    |
| CBGA                 | 0.667 | 6.67   |
| THCVa                | 1.258 | 12.58  |
| Delta-9-THC          | 0.29  | 2.9    |
| THCA                 | 22.54 | 225.37 |
| Total Cannabinoids   | 24.80 | 248.0  |
| Calculated Total THC | 20.05 | 200.55 |
| Calculated CBD Yield | 0.04  | 0.44   |
|                      |       |        |

Calculated Total THC = Delta-9-THC + 0.877 THCA
Calculated Maximum CBD Yield = CBD + 0.877 \* CBDA

24.80%

**Total Cannabinoids** 