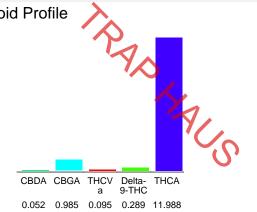

### Cannabinoid Profile

Cannabinoid Profile by HPLC

0.29% Delta-9-THC

0.00% CBD

| Cannabinoid          | % wt  | mg/g   |
|----------------------|-------|--------|
| CBDA                 | 0.052 | 0.52   |
| CBGA                 | 0.985 | 9.85   |
| THCVa                | 0.095 | 0.95   |
| Delta-9-THC          | 0.289 | 2.89   |
| THCA                 | 11.99 | 119.88 |
| Total Cannabinoids   | 13.41 | 134.1  |
| Calculated Total THC | 10.80 | 108.02 |
| Calculated CBD Yield | 0.05  | 0.46   |

Calculated Total THC = Delta-9-THC + 0.877 THCA
Calculated Maximum CBD Yield = CBD + 0.877 \* CBDA

13.41%

**Total Cannabinoids** 