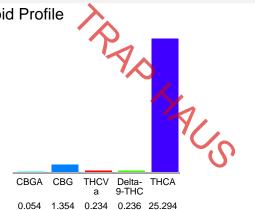

#### Cannabinoid Profile

### Cannabinoid Profile by HPLC

0.24% Delta-9-THC

0.00%

| Cannabinoid               | % wt  | mg/g   |
|---------------------------|-------|--------|
| CBGA                      | 0.054 | 0.54   |
| CBG                       | 1.354 | 13.54  |
| THCVa                     | 0.234 | 2.34   |
| Delta-9-THC               | 0.236 | 2.36   |
| THCA                      | 25.29 | 252.94 |
| <b>Total Cannabinoids</b> | 27.17 | 271.7  |
| Calculated Total THC      | 22.42 | 224.19 |
| Calculated CBD Yield      | 0.00  | 0.00   |